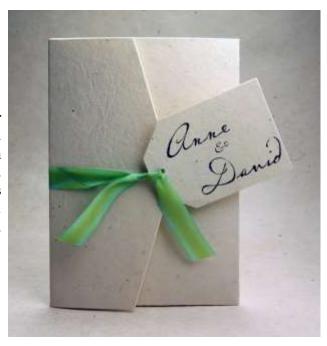

## **Custom Invitations & DIY Supplies**

Of The Earth 7706 Aurora Ave. N Seattle, WA 98103 ote@custompaper.com www.custompaper.com 888.294.1526 206.462.7022 Open 8-6 Monday-Friday

5 x 7 lotka seed paper pocket fold with ribbon and tag. \$5.65 each as shown assembled with silk ribbon #048. \*over 200 silk ribbon choices Includes one printed panel inside. Add printed felt envelope for \$0.78.