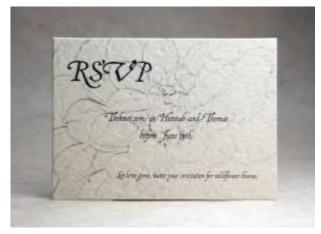

## Best Lotka Paper Value

Printed handmade lotka seed paper invitation (5 x 7 inch cut edge) **\$1.57 each.** Add printed felt envelope for \$0.78.

Printed handmade lotka reply card and felt envelope set (cut edge) \$1.66 each.

\$4.01 combined price (invitation, envelope and reply set).