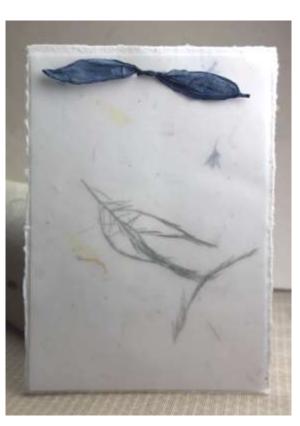

## **Best Cotton Paper Value**

Handmade petal paper with seeds  $4 \frac{1}{2} \times 6$  inch panel (tear, print and assemble at home) \$0.67 in paper, \$0.30 in vellum, \$0.10 in eco-twist.

Total: \$1.07 per invitation

Recycled envelope for this invitation is \$0.22.

You can order printed vellum for \$0.85 more.

Printed recycled reply postcards are just \$0.65 each. Printed reply card with envelope sets are \$1.25 each.

\$3.19 combined price (printed, with postcard and envelope). \$5.69 combined price (assembled with postcard and envelope).

Tags
Bags
Boxes
Hearts
Programs
Save The Dates
Thank You Cards

**Seed Paper Favors** From \$0.22 each