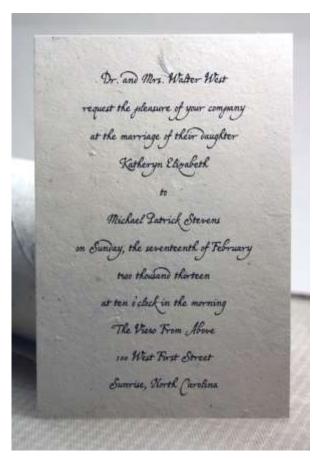

## Best Lotka Paper Value

Printed handmade lotka seed paper invitation (5 x 7 inch cut edge) **\$1.57 each.** Add printed felt envelope for \$0.78.

Printed handmade lotka reply card and felt envelope set (cut edge) \$1.66 each.

\$4.01 combined price (invitation, envelope and reply set).