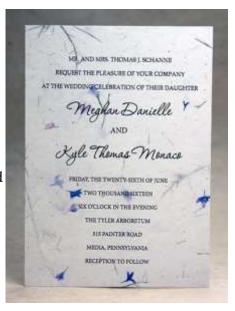

5x7 cardstock panel printed with #30s pattern \$1.95 each.

Printed on 100% recycled stock. Add printed recycled envelope for \$0.68.

4.5 x 6 (opens to 6x12) seeded paper torn edge invitation with print and aspen eco-twist (70 paper choices) \$5.57 each. Add printed felt envelope for \$0.78.