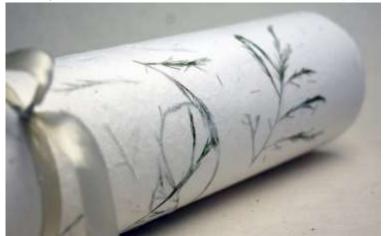

## **Custom Invitations & DIY Supplies**

Of The Earth 7706 Aurora Ave. N Seattle, WA 98103 ote@custompaper.com www.custompaper.com 888.294.1526 206.462.7022 Open 8-6 Monday-Friday

5 x 7 lotka seed paper pocket fold with ribbon and tag. \$5.65 each as shown assembled with silk ribbon #048. \*over 200 silk ribbon choices Includes one printed panel inside. Add printed felt envelope for \$0.78.