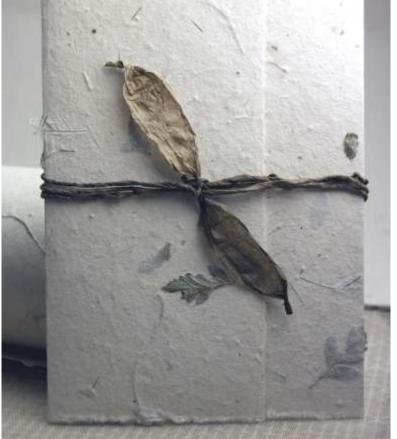

## Best Lotka Paper Value

Printed handmade lotka seed paper invitation (5 x 7 inch cut edge) **\$1.57 each.** Add printed felt envelope for \$0.78.

Printed handmade lotka reply card and felt envelope set (cut edge) \$1.66 each.